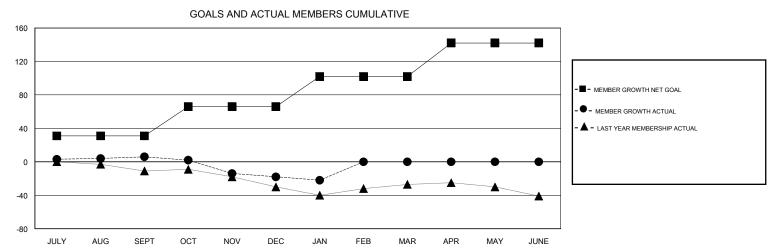

## District 201T1

Results as of: 1/31/2020

| GMT:                  |               | L         | OCATION AUSTRA | LIA                   |                           |                            | GMT CA                                            |  |  |
|-----------------------|---------------|-----------|----------------|-----------------------|---------------------------|----------------------------|---------------------------------------------------|--|--|
|                       | Clut          | os        |                |                       | Members                   |                            |                                                   |  |  |
| RESULTS FOR 2019-2020 |               |           |                | RESULTS FOR 2019-2020 |                           |                            |                                                   |  |  |
| QUARTER               | NEW CLUB GOAL | NEW CLUBS | DROPPED CLUBS  | QUARTER               | MEMBER GROWTH NET<br>GOAL | MEMBER GROWTH<br>ACTUAL    | DROPPED<br>MEMBERS ACTUAI<br>(including transfers |  |  |
| ULY/AUG/SEPT          | 0             | 0         | 0              | JULY/AUG/SEPT         | 31                        | 30                         | 23                                                |  |  |
| OCT/NOV/DEC           | 0             | 0         | 0              | OCT/NOV/DEC           | 35                        | 17                         | 39                                                |  |  |
| AN/FEB/MAR            | 0             | 0         | 1              | JAN/FEB/MAR           | 36                        | 3                          | 7                                                 |  |  |
| .PR/MAY/JUNE          | 0             | 0         | 0              | APR/MAY/JUNE          | 40                        | 0                          | 0                                                 |  |  |
| 4 2                   |               |           |                |                       |                           | -■- CURRENT YEAR GOALS F   | NEW CLUBS                                         |  |  |
| -2                    |               | •         | -              |                       | -                         | - ▲ - LAST YEAR ACTUAL NEV | V CLUBS                                           |  |  |